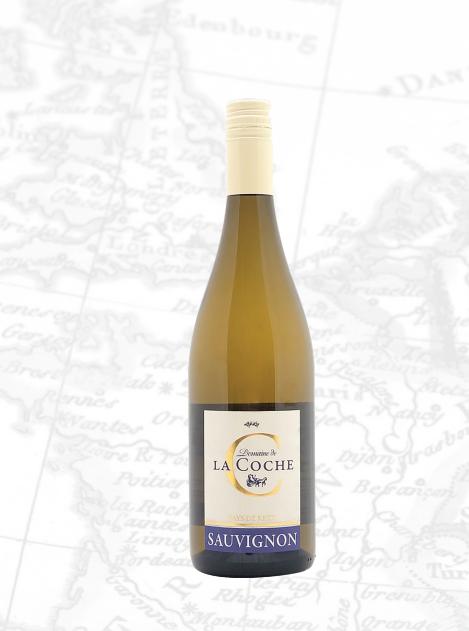

# Domaine de La Coche SAUVIGNON

IGP Vin de Pays de Retz

Domaine de la Coche is located in the heart of the Pays de Retz, South-West of Nantes and 20 km from the Atlantic Ocean (Pornic). The 35-hectares estate is owned and managed by two cousins, Laurent and Emmanuel Guitteny, who combine family tradition, favoir-faire and modern techniques. With an oceanic climate, benefiting from the oceanic softness and varied terroirs, the grapes are naturally ripe and healthy. They have begun a conversion to organic farming in order to respect the environment and use natural products and favor methods like grassing, tillage and manual work since 2016.

#### **VARIETAL**

Sauvingon Blanc

# **TASTING NOTES**

Gold and pale yellow with hints of green. Every expressive aromatics. Supple and fruity on the palate, balanced with crisp acidity.