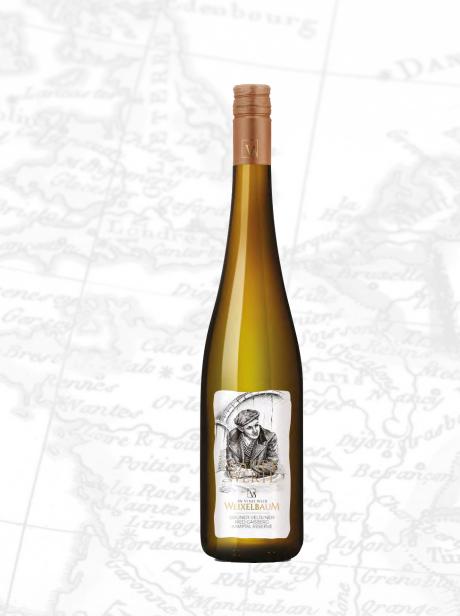

# Weingut Weixelbaum GRÜNER VELTLINER RIED GAISBERG "WAHRE WERTE" DAC Kamptal Erste Lage ÖTW

The "Wahre Werte" (True Values) wines ar teh top of the line for the Weixelbaum famly. These wines are a representation of the highest quality fruit from the most important vineyards around the village of Strass.

Kamptal boasts a variety of terroir, ranging from loess over gravel to striking parcels of primary rock and even volcanic elements. A hot and dry microclimate, the soil is geologically spectacular, as it originates from 270 million year old Permian Period, being a desert like sand-stone base with volcanic particles.

#### **VARIETAL**

Gruner Veltliner

#### VINEYARD

Green manuring of the vineyards 350 meters Southeast Exposure Upper part of Gaisberg

## **HARVEST**

Hand Harvest

## **VINIFICATION**

Ferment in steel tanks Native Yeast Aging 8 months 2280L barrels

## **TASTING NOTES**

Extremely mineral driven wine with amazing depth. Round full bodied silky texture with a precise balance of minerality, fruit texture and acidity. The finish continues for days.